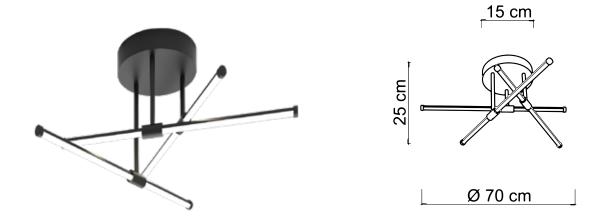

ELIA/PLP ceiling lamp

The Elia Collection embodies the concept of illuminated minimalism, with lamps characterized by an extruded aluminum profile that offers extraordinary simplicity. These lamps not only provide light but also decorate the spaces they inhabit. With their essential and clean design, the Elia Collection represents a perfect blend of functionality and aesthetics, offering sophisticated lighting that harmoniously integrates into the decor.

| 7272                                                            | ELIA/PLP O                                                                 |
|-----------------------------------------------------------------|----------------------------------------------------------------------------|
| 7289                                                            | ELIA/PLP N                                                                 |
| Power<br>Input<br>Kelvin<br>Dimmable<br>Real Lumen<br>CRI<br>IP | 24W Led Integrated<br>220/240 V- 50/60Hz<br>3000<br>No<br>1548<br>85<br>20 |